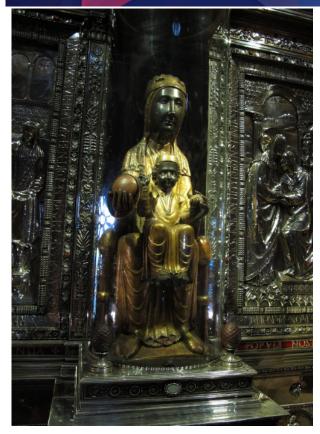

IONAL MATH TASK





A train leaves from New York City (NYC) heading towards Los Angeles (LA) at 100 mph.

Three hours later, a train leaves LA heading towards NYC at 200 mph.

Assume there's exactly 2000 miles between LA and NYC.

When they meet, which train is closer to NYC?









www.KristopherChilds.com



# TEACHING MATHEMATICS FOR SOCIAL JUSTICE

\$25 Billion (Est. Build Cost)

#### Could Be Used To:

- End Chronic Homelessness
- Free Community College
- Expand Healthcare Access



**BORDER WALL** 

\$750 Million (Est. Annual Maintenance)

#### Could Be Used To:

- Provide Teachers
   Classroom Supplies
- Fund Breakfast for 2.8 Million Students
- Hire Support Staff











# "AMERICA DOES NOT HAVE A MONEY ISSUE IT HAS A HEART ISSUE."

Dr. Kristopher J. Childs

# BLACK MADONNA

















#### IT STARTS WITH...

- 1. Increasing Content And Pedagogical Knowledge
- 2. Providing Students Diverse Experiences
- 3. Supporting People Of Color Leading
- 4. Fighting Like Hell On Behalf Of ALL Students













# WORLD CHANGERS















We were all humans until race disconnected us, religion separated us, politics divided us and wealth classified us.